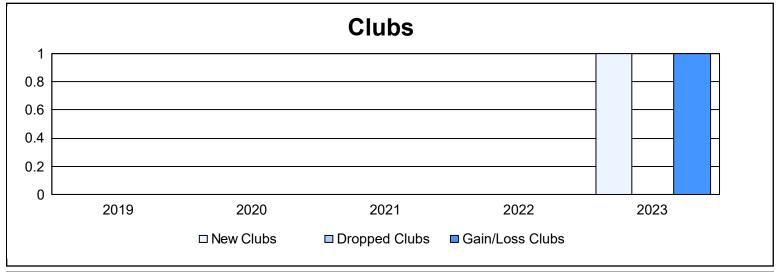

District 108TA1 As of June 2023 Cumulative

| Year      | New<br>Clubs | Dropped<br>Clubs | Gain/<br>Loss<br>Clubs | New<br>Members | Charter<br>Members | Reinstate<br>Members | Transfer<br>Members | Total<br>Member<br>Added | Total<br>Members<br>Dropped | Gain/<br>Loss<br>Members |
|-----------|--------------|------------------|------------------------|----------------|--------------------|----------------------|---------------------|--------------------------|-----------------------------|--------------------------|
| 2018-2019 | 0            | 0                | 0                      | 105            | 0                  | 3                    | 8                   | 116                      | 117                         | -1                       |
| 2019-2020 | 0            | 0                | 0                      | 91             | 0                  | 0                    | 3                   | 94                       | 123                         | -29                      |
| 2020-2021 | 0            | 0                | 0                      | 36             | 1                  | 4                    | 0                   | 41                       | 123                         | -82                      |
| 2021-2022 | 0            | 0                | 0                      | 118            | 0                  | 3                    | 8                   | 129                      | 122                         | 7                        |
| 2022-2023 | 1            | 0                | 1                      | 130            | 24                 | 7                    | 8                   | 169                      | 134                         | 35                       |
| Average   | 0            | 0                | 0                      | 96             | 5                  | 3                    | 5                   | 110                      | 124                         | -14                      |